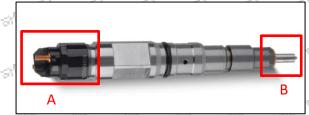

## 0445120277 Injector CRIN2-16 Technical File

SKU1: G2W20445120277

SKU2: DGH130445120277