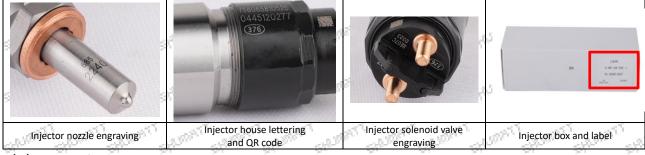

## 0445120277 Injector CRIN2-16 Technical File

SKU1: G2W20445120277

SKU2: DGH130445120277